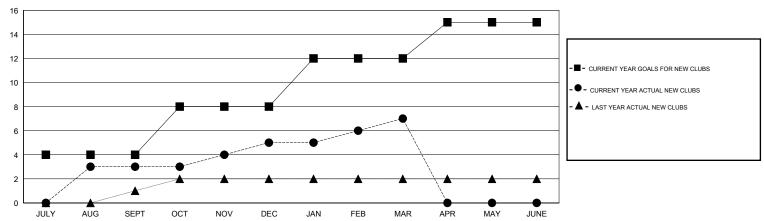

## GMT: V S Kukreja LOCATION INDIA GMT CA 6

|               |                  | Clubs            |                  |                  | Members               |                    |                                     |                    |                  |
|---------------|------------------|------------------|------------------|------------------|-----------------------|--------------------|-------------------------------------|--------------------|------------------|
|               | RESUL            | TS FOR 2015-2016 |                  |                  | RESULTS FOR 2015-2016 |                    |                                     |                    |                  |
| QUARTER       | NEW CLUB<br>GOAL | NEW CLUBS        | DROPPED<br>CLUBS | NET<br>GAIN/LOSS | QUARTER               | NEW MEMBER<br>GOAL | CHARTER AND<br>NEW MEMBERS<br>ADDED | DROPPED<br>MEMBERS | NET<br>GAIN/LOSS |
| JULY/AUG/SEPT | 4                | 3                | 3                | 0                | JULY/AUG/SEPT         | 160                | 199                                 | 221                | -22              |
| OCT/NOV/DEC   | 4                | 2                | 9                | -7               | OCT/NOV/DEC           | 135                | 100                                 | 245                | -145             |
| JAN/FEB/MAR   | 4                | 2                | 3                | -1               | JAN/FEB/MAR           | 125                | 216                                 | 121                | 95               |
| APR/MAY/JUNE  | 3                | 0                | 0                | 0                | APR/MAY/JUNE          | 80                 | 0                                   | 0                  | 0                |

## GOALS AND ACTUAL NEW CLUBS CUMULATIVE