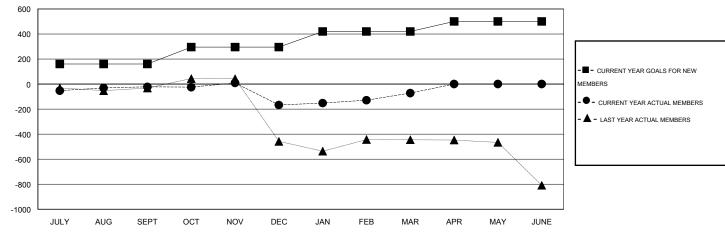

## GMT: V S Kukreja LOCATION INDIA GMT CA 6

|               |                  | Clubs            |                  |                  | Members               |                    |                                     |                    |                  |
|---------------|------------------|------------------|------------------|------------------|-----------------------|--------------------|-------------------------------------|--------------------|------------------|
|               | RESUL            | TS FOR 2015-2016 |                  |                  | RESULTS FOR 2015-2016 |                    |                                     |                    |                  |
| QUARTER       | NEW CLUB<br>GOAL | NEW CLUBS        | DROPPED<br>CLUBS | NET<br>GAIN/LOSS | QUARTER               | NEW MEMBER<br>GOAL | CHARTER AND<br>NEW MEMBERS<br>ADDED | DROPPED<br>MEMBERS | NET<br>GAIN/LOSS |
| JULY/AUG/SEPT | 4                | 3                | 3                | 0                | JULY/AUG/SEPT         | 160                | 199                                 | 221                | -22              |
| OCT/NOV/DEC   | 4                | 2                | 9                | -7               | OCT/NOV/DEC           | 135                | 100                                 | 245                | -145             |
| JAN/FEB/MAR   | 4                | 2                | 3                | -1               | JAN/FEB/MAR           | 125                | 216                                 | 121                | 95               |
| APR/MAY/JUNE  | 3                | 0                | 0                | 0                | APR/MAY/JUNE          | 80                 | 0                                   | 0                  | 0                |

## GOALS AND ACTUAL MEMBERS CUMULATIVE

| DROPPED CLUBS: 15  |     | 69 CLUBS OF 141 ADDED 1 OR MORE | GENDER DISTRIBUTION                    |                |       |
|--------------------|-----|---------------------------------|----------------------------------------|----------------|-------|
|                    |     | NEW MEMBERS                     | MALE                                   | 3,655 (89.61%) |       |
| DROPPED MEMBERS    |     |                                 | FEMALE                                 | 424 (10.39%)   |       |
| DECEASED           | 6   | CLICK HERE FOR HEALTH           | EARLY AND EDG                          |                | 1,110 |
| CLUB CANCELLED 242 | 242 | ASSESSMENT DATA                 | FAMILY UNIT MEMBERS  HEAD OF HOUSEHOLD |                | ,     |
| OTHER              | 338 |                                 |                                        |                | 417   |
| TOTAL              | 586 |                                 | NON-HEAD OF HOUSEHOL                   | D              | 693   |